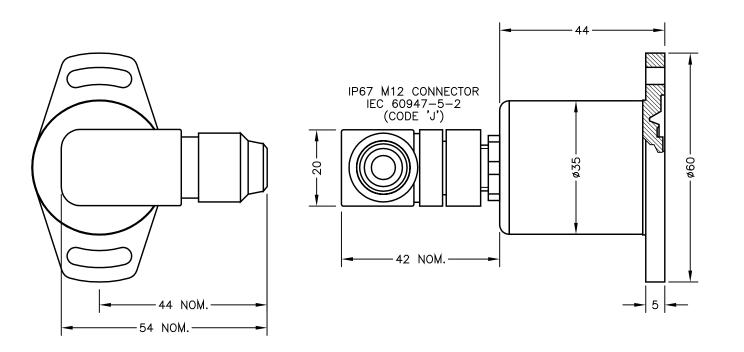

N.b. CONNECTOR ORIENTATION NOT GUARANEED.

ELECTRICAL OPTIONS/ SPECIFICATIONS
OUTPUT SUPPL

0.5 TO 4.5V RATIOMETRIC 5V SUPPLY CURRENT 12mA TYP. 20mA MAX.

CONNECTOR (MAXIMUM CONDUCTOR CROSS SECTION 0.75mm²)

NECTOR (MAX

:1 +ve :2 OUTPUT

:3 OV :4 BODY

RANGE OF DISPLACEMENT FROM  $0-15^{\circ}$  TO  $0-160^{\circ}$  e.g.  $76^{\circ}$ , IN INCREMENTS OF  $1^{\circ}$ .

BODY MATERIAL:— STAINLESS STEEL. FLANGE BASE MATERIAL:— STAINLESS STEEL.