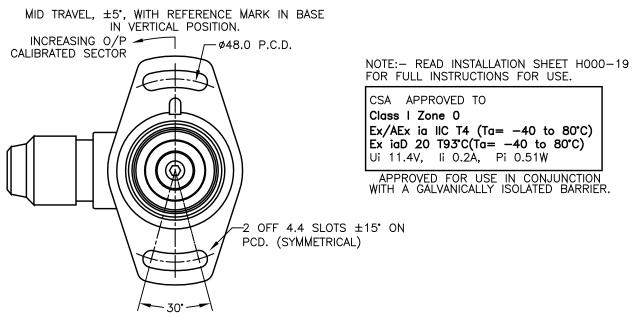

NECTOR (MAX

:1 +ve :2 OUTPUT

:3 OV :4 BODY

RANGE OF DISPLACEMENT FROM  $0-15^{\circ}$  TO  $0-160^{\circ}$  e.g.  $76^{\circ}$ , IN INCREMENTS OF  $1^{\circ}$ .

BODY MATERIAL:— STAINLESS STEEL. FLANGE BASE MATERIAL:— STAINLESS STEEL.