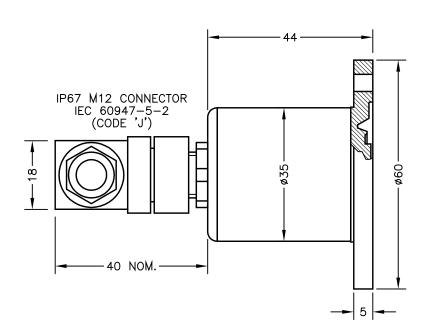

N.b. CONNECTOR ORIENTATION NOT GUARANEED.

ELECTRICAL OPTIONS/ SPECIFICATIONS
OUTPUT SUPPL

0.5 TO 4.5V RATIOMETRIC 5V SUPPLY CURRENT 12mA TYP. 20mA MAX.

CONNECTOR (MAXIMUM CONDUCTOR CROSS SECTION 0.75mm²)

:1 +Ve

:2 OUTPUT

:3 OV :4 BODY

RANGE OF DISPLACEMENT FROM  $0-15^{\circ}$  TO  $0-160^{\circ}$  e.g.  $76^{\circ}$ , IN INCREMENTS OF  $1^{\circ}$ .

BODY MATERIAL:— STAINLESS STEEL. FLANGE BASE MATERIAL:— STAINLESS STEEL.