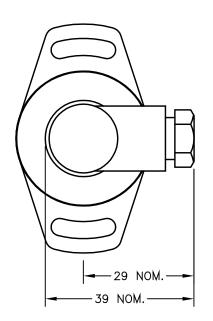

:1 +Ve

:2 OUTPUT

:3 OV :4 BODY

RANGE OF DISPLACEMENT FROM  $0-15^{\circ}$  TO  $0-160^{\circ}$  e.g.  $76^{\circ}$ , IN INCREMENTS OF  $1^{\circ}$ .

BODY MATERIAL:— STAINLESS STEEL. FLANGE BASE MATERIAL:— STAINLESS STEEL.