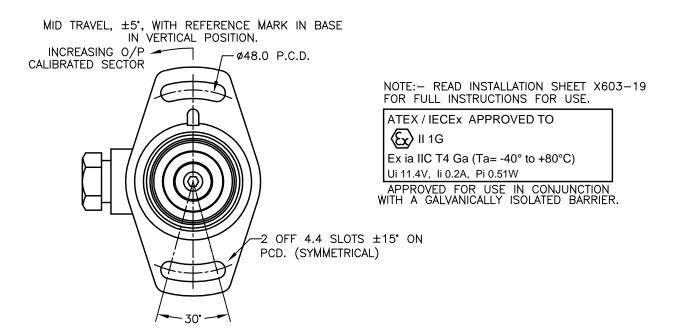

:1 +Ve

:2 OUTPUT

:3 OV :4 BODY

RANGE OF DISPLACEMENT FROM  $0-15^{\circ}$  TO  $0-160^{\circ}$  e.g.  $76^{\circ}$ , IN INCREMENTS OF  $1^{\circ}$ .

BODY MATERIAL:— STAINLESS STEEL. FLANGE BASE MATERIAL:— STAINLESS STEEL.